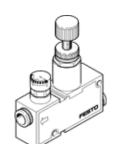

## Pressure regulator LRMA-QS-6 Part number: 153496 Product to be discontinued

With pressure gauge.

Type to be discontinued. Available until 2021. See Support Portal for alternative products.

**FESTO** 