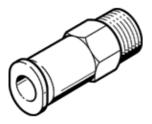

## Non-return valve HA-3/8-QS-12 Part number: 153458

Flow rate from the male thread to the QS plug connector. This type is suitable for vacuum.