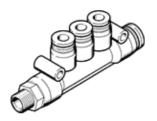

## Multiple distributor QST3-3/8-10-8 Part number: 153202

**FESTO** 

360° orientable, 4 outlets.