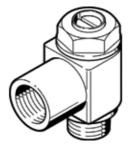

## One-way flow control valve GRLA-1/8-NPT-B Part number: 151539

## **Data sheet**

| Feature                                       | Value                                                                       |
|-----------------------------------------------|-----------------------------------------------------------------------------|
| Valve function                                | One-way flow control function for exhaust air                               |
| Pneumatic connection, port 1                  | 1/8 NPT                                                                     |
| Pneumatic connection, port 2                  | 1/8 NPT                                                                     |
| Adjusting element                             | Slotted head screw                                                          |
| Mounting type                                 | Threaded                                                                    |
| Ambient temperature                           | -10 60 °C                                                                   |
| Operating pressure complete temperature range | 0.3 10 bar                                                                  |
| Operating medium                              | Compressed air in accordance with ISO8573-1:2010 [7:4:4]                    |
| Note on operating and pilot medium            | Lubricated operation possible (subsequently required for further operation) |
| PWIS conformity                               | VDMA24364-B2-L                                                              |
| Medium temperature                            | -10 60 °C                                                                   |
| Materials note                                | Conforms to RoHS                                                            |