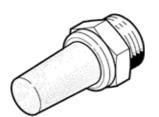

## Silencer **AMTE-M-LH-U10** Part number: 1206994

**FESTO** 

Suitable for reducing noise at the exhaust ports of pneumatic systems.