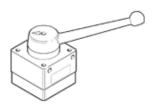

## Hand lever valve HSO-4/3-1/2-B Part number: 9785

**FESTO** 

4/3-way valve with hand lever, open in mid position. Discontinued, available through 2006 This type is suitable for vacuum. Vacuum connection at port 3 (R).