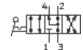

## Hand lever valve HSO-4/3-1/2-B Part number: 9785

**FESTO** 

4/3-way valve with hand lever, open in mid position. Discontinued, available through 2006 This type is suitable for vacuum. Vacuum connection at port 3 (R).