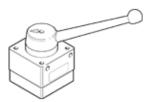

## Hand lever valve HS-4/3-1/2-B Part number: 9784

4/3-way valve with hand lever, closed in mid position. Discontinued, available through 2006 This type is suitable for vacuum. Vacuum connection at port 3 (R).