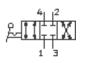

## Hand lever valve HS-4/3-1/2-B Part number: 9784

4/3-way valve with hand lever, closed in mid position. Discontinued, available through 2006 This type is suitable for vacuum. Vacuum connection at port 3 (R).