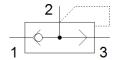

## quick exhaust valve SE-1/2-B Part number: 9688

## **Data sheet**

| Feature                                                                         | Value                                                                       |
|---------------------------------------------------------------------------------|-----------------------------------------------------------------------------|
| Valve function                                                                  | Quick exhaust                                                               |
| Pneumatic connection, port 1                                                    | G1/2                                                                        |
| Pneumatic connection, port 2                                                    | G1/2                                                                        |
| Mounting type                                                                   | Threaded                                                                    |
| Standard nominal flow rate, exhaust 0.6->0.5 MPa (6->5 bar, 87->72.5 psi)       | 6,480 l/min                                                                 |
| Standard nominal flow rate pressurisation 0.6->0.5 MPa (6->5 bar, 87->72.5 psi) | 4,560 l/min                                                                 |
| Operating pressure                                                              | 0.3 10 bar                                                                  |
| Ambient temperature                                                             | -20 75 °C                                                                   |
| Material housing                                                                | Aluminium die cast                                                          |
| Operating medium                                                                | Compressed air in accordance with ISO8573-1:2010 [7:-:-]                    |
| Nominal size                                                                    | 15 mm                                                                       |
| Assembly position                                                               | Any                                                                         |
| Note on operating and pilot medium                                              | Lubricated operation possible (subsequently required for further operation) |
| PWIS conformity                                                                 | VDMA24364-B1/B2-L                                                           |
| Medium temperature                                                              | -20 75 °C                                                                   |
| Product weight                                                                  | 200 g                                                                       |
| Pneumatic connection, port 3                                                    | G1/2                                                                        |
| Material seals                                                                  | NBR                                                                         |