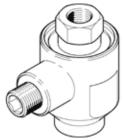

## quick exhaust valve SE-1/2-B Part number: 9688

## **Data sheet**

| Feature                                                                         | Value                                                                       |
|---------------------------------------------------------------------------------|-----------------------------------------------------------------------------|
| Valve function                                                                  | Quick exhaust                                                               |
| Pneumatic connection, port 1                                                    | G1/2                                                                        |
| Pneumatic connection, port 2                                                    | G1/2                                                                        |
| Mounting type                                                                   | Threaded                                                                    |
| Standard nominal flow rate, exhaust 0.6->0.5 MPa (6->5 bar, 87->72.5 psi)       | 6,480 l/min                                                                 |
| Standard nominal flow rate pressurisation 0.6->0.5 MPa (6->5 bar, 87->72.5 psi) | 4,560 l/min                                                                 |
| Operating pressure                                                              | 0.3 10 bar                                                                  |
| Ambient temperature                                                             | -20 75 °C                                                                   |
| Material housing                                                                | Aluminium die cast                                                          |
| Operating medium                                                                | Compressed air in accordance with ISO8573-1:2010 [7:-:-]                    |
| Nominal size                                                                    | 15 mm                                                                       |
| Assembly position                                                               | Any                                                                         |
| Note on operating and pilot medium                                              | Lubricated operation possible (subsequently required for further operation) |
| PWIS conformity                                                                 | VDMA24364-B1/B2-L                                                           |
| Medium temperature                                                              | -20 75 °C                                                                   |
| Product weight                                                                  | 200 g                                                                       |
| Pneumatic connection, port 3                                                    | G1/2                                                                        |
| Material seals                                                                  | NBR                                                                         |