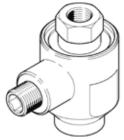

## quick exhaust valve SE-1/4-B Part number: 9686

## **Data sheet**

| Feature                                                                   | Value                                                            |
|---------------------------------------------------------------------------|------------------------------------------------------------------|
| Valve function                                                            | Quick exhaust                                                    |
| Pneumatic connection, port 1                                              | G1/4                                                             |
| Pneumatic connection, port 2                                              | G1/4                                                             |
| Mounting type                                                             | Threaded                                                         |
| Standard nominal flow rate, exhaust 0.6->0.5 MPa (6->5 bar, 87->72.5 psi) | 1,200 l/min                                                      |
| Standard nominal flow rate pressurisation 0.6->0.5 MPa (6->5 bar, 87-     | 960 l/min                                                        |
| >72.5 psi)                                                                |                                                                  |
| Operating pressure                                                        | 0.5 10 bar                                                       |
| Ambient temperature                                                       | -20 75 °C                                                        |
| Material housing                                                          | Zinc die-casting                                                 |
| Operating medium                                                          | Compressed air in accordance with ISO8573-1:2010 [7:-:-]         |
| Nominal size                                                              | 7 mm                                                             |
| Assembly position                                                         | Any                                                              |
| Note on operating and pilot medium                                        | Lubricated operation possible (subsequently required for further |
|                                                                           | operation)                                                       |
| PWIS conformity                                                           | VDMA24364-B1/B2-L                                                |
| Medium temperature                                                        | -20 75 °C                                                        |
| Product weight                                                            | 100 g                                                            |
| Pneumatic connection, port 3                                              | G1/4                                                             |
| Material seals                                                            | NBR                                                              |