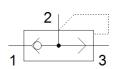

## quick exhaust valve SE-1/4-B Part number: 9686

## **Data sheet**

| Feature                                                                   | Value                                                            |
|---------------------------------------------------------------------------|------------------------------------------------------------------|
| Valve function                                                            | Quick exhaust                                                    |
| Pneumatic connection, port 1                                              | G1/4                                                             |
| Pneumatic connection, port 2                                              | G1/4                                                             |
| Mounting type                                                             | Threaded                                                         |
| Standard nominal flow rate, exhaust 0.6->0.5 MPa (6->5 bar, 87->72.5 psi) | 1,200 l/min                                                      |
| Standard nominal flow rate pressurisation 0.6->0.5 MPa (6->5 bar, 87-     | 960 l/min                                                        |
| >72.5 psi)                                                                |                                                                  |
| Operating pressure                                                        | 0.5 10 bar                                                       |
| Ambient temperature                                                       | -20 75 °C                                                        |
| Material housing                                                          | Zinc die-casting                                                 |
| Operating medium                                                          | Compressed air in accordance with ISO8573-1:2010 [7:-:-]         |
| Nominal size                                                              | 7 mm                                                             |
| Assembly position                                                         | Any                                                              |
| Note on operating and pilot medium                                        | Lubricated operation possible (subsequently required for further |
|                                                                           | operation)                                                       |
| PWIS conformity                                                           | VDMA24364-B1/B2-L                                                |
| Medium temperature                                                        | -20 75 °C                                                        |
| Product weight                                                            | 100 g                                                            |
| Pneumatic connection, port 3                                              | G1/4                                                             |
| Material seals                                                            | NBR                                                              |