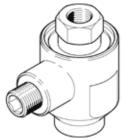

## quick exhaust valve SE-1/8-B Part number: 9685

## **Data sheet**

| Feature                                                                         | Value                                                                       |
|---------------------------------------------------------------------------------|-----------------------------------------------------------------------------|
| Valve function                                                                  | Quick exhaust                                                               |
| Pneumatic connection, port 1                                                    | G1/8                                                                        |
| Pneumatic connection, port 2                                                    | G1/8                                                                        |
| Mounting type                                                                   | Threaded                                                                    |
| Standard nominal flow rate, exhaust 0.6->0.5 MPa (6->5 bar, 87->72.5 psi)       | 660 l/min                                                                   |
| Standard nominal flow rate pressurisation 0.6->0.5 MPa (6->5 bar, 87->72.5 psi) | 300 l/min                                                                   |
| Operating pressure                                                              | 0.5 10 bar                                                                  |
| Ambient temperature                                                             | -20 75 °C                                                                   |
| Material housing                                                                | Zinc die-casting                                                            |
| Operating medium                                                                | Compressed air in accordance with ISO8573-1:2010 [7:4:4]                    |
| Nominal size                                                                    | 5 mm                                                                        |
| Assembly position                                                               | Any                                                                         |
| Note on operating and pilot medium                                              | Lubricated operation possible (subsequently required for further operation) |
| PWIS conformity                                                                 | VDMA24364-B1/B2-L                                                           |
| Medium temperature                                                              | -20 75 °C                                                                   |
| Sound pressure level                                                            | 100 dB(A)                                                                   |
| Product weight                                                                  | 75 g                                                                        |
| Pneumatic connection, port 3                                                    | G1/8                                                                        |
| Material seals                                                                  | NBR                                                                         |