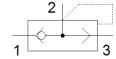

## quick exhaust valve SE-1/8-B Part number: 9685

## **Data sheet**

| Feature                                                                         | Value                                                                       |
|---------------------------------------------------------------------------------|-----------------------------------------------------------------------------|
| Valve function                                                                  | Quick exhaust                                                               |
| Pneumatic connection, port 1                                                    | G1/8                                                                        |
| Pneumatic connection, port 2                                                    | G1/8                                                                        |
| Mounting type                                                                   | Threaded                                                                    |
| Standard nominal flow rate, exhaust 0.6->0.5 MPa (6->5 bar, 87->72.5 psi)       | 660 l/min                                                                   |
| Standard nominal flow rate pressurisation 0.6->0.5 MPa (6->5 bar, 87->72.5 psi) | 300 l/min                                                                   |
| Operating pressure                                                              | 0.5 10 bar                                                                  |
| Ambient temperature                                                             | -20 75 °C                                                                   |
| Material housing                                                                | Zinc die-casting                                                            |
| Operating medium                                                                | Compressed air in accordance with ISO8573-1:2010 [7:4:4]                    |
| Nominal size                                                                    | 5 mm                                                                        |
| Assembly position                                                               | Any                                                                         |
| Note on operating and pilot medium                                              | Lubricated operation possible (subsequently required for further operation) |
| PWIS conformity                                                                 | VDMA24364-B1/B2-L                                                           |
| Medium temperature                                                              | -20 75 °C                                                                   |
| Sound pressure level                                                            | 100 dB(A)                                                                   |
| Product weight                                                                  | 75 g                                                                        |
| Pneumatic connection, port 3                                                    | G1/8                                                                        |
| Material seals                                                                  | NBR                                                                         |