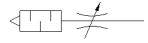

## flow control/silencer GRU-3/8-B Part number: 9518

**FESTO** 

Flow control valve with integrated silencer for exhaust air flow control with certain designs of valves.

## **Data sheet**

| Feature                                             | Value                                                    |
|-----------------------------------------------------|----------------------------------------------------------|
| Valve function                                      | Flow control – silencer function                         |
| Pneumatic connection, port 1                        | G3/8                                                     |
| Adjusting element                                   | Slotted head screw                                       |
| Mounting type                                       | Threaded                                                 |
| Standard flow rate 0.6->0 MPa (6->0 bar, 87->0 psi) | 0 1,700 l/min                                            |
| Ambient temperature                                 | -10 70 °C                                                |
| Material housing                                    | Aluminium                                                |
| Assembly position                                   | Any                                                      |
| Operating pressure complete temperature range       | 0 10 bar                                                 |
| Operating medium                                    | Compressed air in accordance with ISO8573-1:2010 [7:-:-] |
| Note on operating and pilot medium                  | Lubricated operation possible                            |
| PWIS conformity                                     | VDMA24364-B1/B2-L                                        |
| Medium temperature                                  | -10 70 °C                                                |
| Product weight                                      | 55 g                                                     |
| Material of silencer insert                         | PE                                                       |
| Material of threaded plug                           | Aluminium die cast                                       |
| Materials note                                      | Conforms to RoHS                                         |
| Material adjusting screw                            | PA                                                       |