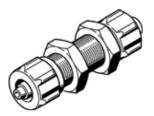

## bulkhead quick connector SCK-PK-9-KU Part number: 9390

Polymeric design.

## **Data sheet**

| Feature                                         | Value                                                    |
|-------------------------------------------------|----------------------------------------------------------|
| Nominal size                                    | 8 mm                                                     |
| Assembly position                               | Any                                                      |
| Design                                          | Bulkhead                                                 |
| Operating pressure for entire temperature range | -0.095 1 MPa                                             |
| Operating pressure complete temperature range   | -0.95 10 bar                                             |
| Operating pressure for entire temperature range | -13.775 145 psi                                          |
| Operating medium                                | Compressed air in accordance with ISO8573-1:2010 [7:-:-] |
| Note on operating and pilot medium              | Lubricated operation possible                            |
| PWIS conformity                                 | VDMA24364-B1/B2-L                                        |
| Ambient temperature                             | -10 60 °C                                                |
| Pneumatic connection, port 1                    | for barbed connector internal diameter 9 mm with nut     |
| Pneumatic connection, port 2                    | for barbed connector internal diameter 9 mm with nut     |
| Material of union nut                           | РОМ                                                      |
| Materials note                                  | Conforms to RoHS                                         |
| Material nut                                    | POM                                                      |
| Material – connector                            | РОМ                                                      |