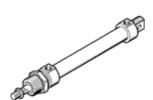

## Round cylinder DGS-25-50 Part number: 9343 Product to be discontinued

Variants without end-position cushioning

Type to be discontinued. Available until 2016. See Support Portal for alternative products.