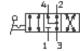

## Hand lever valve HSO-4/3-1/4 Part number: 9340

**FESTO** 

4/3-way valve with hand lever, open in mid position. Discontinued, available through 2006 This type is suitable for vacuum operation. Vacuum connections to 1 (P) and 3 (R).