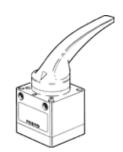

## Hand lever valve HSO-4/3-1/4 Part number: 9340

**FESTO** 

4/3-way valve with hand lever, open in mid position. Discontinued, available through 2006 This type is suitable for vacuum operation. Vacuum connections to 1 (P) and 3 (R).