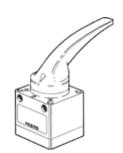

## Hand lever valve HS-4/3-1/4 Part number: 9339

4/3-way valve with hand lever, closed in mid position. Discontinued, available through 2006 This type is suitable for vacuum operation. Vacuum connections to 1 (P) and 3 (R).