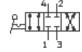

## Hand lever valve HS-4/3-1/4 Part number: 9339

4/3-way valve with hand lever, closed in mid position. Discontinued, available through 2006 This type is suitable for vacuum operation. Vacuum connections to 1 (P) and 3 (R).