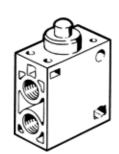

## stem actuated valve **VO-3-1/4-B** Part number: 9157

**FESTO** 

normally open. This type is suitable for vacuum.