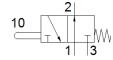

## **Data sheet**

| Feature                      | Value                |
|------------------------------|----------------------|
| Valve function               | 3/2 open, monostable |
| Type of actuation            | mechanical           |
| Standard nominal flow rate   | 600 l/min            |
| Operating pressure           | -0.95 10 bar         |
| Design structure             | Poppet seat          |
| Nominal size                 | 7 mm                 |
| Type of piloting             | direct               |
| PWIS conformity              | VDMA24364-B1/B2-L    |
| Ambient temperature          | -10 60 °C            |
| Actuating force              | 128 N                |
| Product weight               | 130 g                |
| Mounting type                | with through hole    |
| Pneumatic connection, port 1 | G1/4                 |
| Pneumatic connection, port 2 | G1/4                 |
| Pneumatic connection, port 3 | G1/4                 |
| Material seals               | NBR                  |
| Material housing             | Aluminium die cast   |