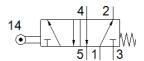

## **Data sheet**

| Feature                      | Value              |  |
|------------------------------|--------------------|--|
| Valve function               | 5/2 monostable     |  |
| Type of actuation            | mechanical         |  |
| Standard nominal flow rate   | 550 l/min          |  |
| Operating pressure           | -0.95 10 bar       |  |
| Design structure             | Poppet seat        |  |
| Nominal size                 | 7 mm               |  |
| Type of piloting             | direct             |  |
| PWIS conformity              | VDMA24364-B1/B2-L  |  |
| Ambient temperature          | -10 60 °C          |  |
| Actuating force              | 75 N               |  |
| Product weight               | 340 g              |  |
| Mounting type                | with through hole  |  |
| Pneumatic connection, port 1 | G1/4               |  |
| Pneumatic connection, port 2 | G1/4               |  |
| Pneumatic connection, port 3 | G1/4               |  |
| Pneumatic connection, port 4 | G1/4               |  |
| Pneumatic connection, port 5 | G1/4               |  |
| Material seals               | NBR                |  |
| Material housing             | Aluminium die cast |  |