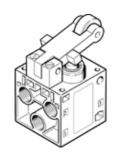

## roller lever valve R-5-1/4-B Part number: 8996

**FESTO** 

This type is suitable for vacuum.