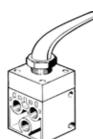

## hand lever valve H-5-1/4-B Part number: 8995

This type is suitable for vacuum.