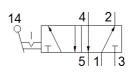

## **Data sheet**

| Feature                      | Value              |
|------------------------------|--------------------|
| Valve function               | 5/2 bistable       |
| Standard nominal flow rate   | 550 l/min          |
| Operating pressure           | -0.95 10 bar       |
| Design structure             | Poppet seat        |
| Nominal size                 | 7 mm               |
| Type of piloting             | direct             |
| PWIS conformity              | VDMA24364-B1/B2-L  |
| Ambient temperature          | -10 60 °C          |
| Actuating force              | 2 N                |
| Product weight               | 510 g              |
| Mounting type                | with through hole  |
| Pneumatic connection, port 1 | G1/4               |
| Pneumatic connection, port 2 | G1/4               |
| Pneumatic connection, port 3 | G1/4               |
| Pneumatic connection, port 4 | G1/4               |
| Pneumatic connection, port 5 | G1/4               |
| Material seals               | NBR                |
| Material housing             | Aluminium die cast |