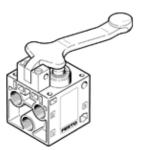

## finger lever valve TH-5-1/4-B Part number: 8994

**FESTO** 

Normally closed. This type is suitable for vacuum.