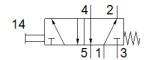

## **Data sheet**

| Feature                      | Value              |
|------------------------------|--------------------|
| Valve function               | 5/2 monostable     |
| Standard nominal flow rate   | 550 l/min          |
| Operating pressure           | -0.95 10 bar       |
| Design structure             | Poppet seat        |
| Nominal size                 | 7 mm               |
| Type of piloting             | direct             |
| PWIS conformity              | VDMA24364-B1/B2-L  |
| Ambient temperature          | -10 60 °C          |
| Actuating force              | 34 N               |
| Product weight               | 320 g              |
| Mounting type                | with through hole  |
| Pneumatic connection, port 1 | G1/4               |
| Pneumatic connection, port 2 | G1/4               |
| Pneumatic connection, port 3 | G1/4               |
| Pneumatic connection, port 4 | G1/4               |
| Pneumatic connection, port 5 | G1/4               |
| Material seals               | NBR                |
| Material housing             | Aluminium die cast |