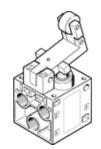

## Toggle lever valve L-5-1/4-B Part number: 8993

**FESTO** 

With idle return and barbed fitting for 3 mm tubing. Normally-open or normally-closed function depending on choice of connection. This type is suitable for vacuum.