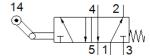

## **Data sheet**

| Feature                      | Value              |
|------------------------------|--------------------|
| Valve function               | 5/2 monostable     |
| Type of actuation            | mechanical         |
| Standard nominal flow rate   | 550 l/min          |
| Operating pressure           | -0.95 10 bar       |
| Design structure             | Poppet seat        |
| Nominal size                 | 7 mm               |
| Type of piloting             | direct             |
| PWIS conformity              | VDMA24364-B1/B2-L  |
| Ambient temperature          | -10 60 °C          |
| Actuating force              | 71.5 N             |
| Product weight               | 360 g              |
| Mounting type                | with through hole  |
| Pneumatic connection, port 1 | G1/4               |
| Pneumatic connection, port 2 | G1/4               |
| Pneumatic connection, port 3 | G1/4               |
| Pneumatic connection, port 4 | G1/4               |
| Pneumatic connection, port 5 | G1/4               |
| Material seals               | NBR                |
| Material housing             | Aluminium die cast |