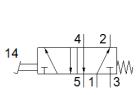

## **Data sheet**

foot valve F-5-1/4-B Part number: 8992

| Feature                      | Value                                                    |
|------------------------------|----------------------------------------------------------|
| Valve function               | 5/2 monostable                                           |
| Type of actuation            | manual                                                   |
| Standard nominal flow rate   | 550 l/min                                                |
| Operating pressure           | -0.95 10 bar                                             |
| Design structure             | Poppet seat                                              |
| Type of reset                | mechanical spring                                        |
| Nominal size                 | 7 mm                                                     |
| Assembly position            | Any                                                      |
| Type of piloting             | direct                                                   |
| Flow direction               | non reversible                                           |
| Operating medium             | Compressed air in accordance with ISO8573-1:2010 [7:4:4] |
| PWIS conformity              | VDMA24364-B1/B2-L                                        |
| Ambient temperature          | -10 60 °C                                                |
| Actuating force              | 78 N                                                     |
| Product weight               | 705 g                                                    |
| Mounting type                | with through hole                                        |
| Pneumatic connection, port 1 | G1/4                                                     |
| Pneumatic connection, port 2 | G1/4                                                     |
| Pneumatic connection, port 3 | G1/4                                                     |
| Pneumatic connection, port 4 | G1/4                                                     |
| Pneumatic connection, port 5 | G1/4                                                     |
| Material seals               | NBR                                                      |
| Material housing             | Aluminium die cast                                       |