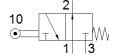

## **Data sheet**

| Feature                      | Value                |
|------------------------------|----------------------|
| Valve function               | 3/2 open, monostable |
| Type of actuation            | mechanical           |
| Standard nominal flow rate   | 600 l/min            |
| Operating pressure           | -0.95 10 bar         |
| Design structure             | Poppet seat          |
| Nominal size                 | 7 mm                 |
| Type of piloting             | direct               |
| PWIS conformity              | VDMA24364-B1/B2-L    |
| Ambient temperature          | -10 60 °C            |
| Actuating force              | 48 N                 |
| Product weight               | 230 g                |
| Mounting type                | with through hole    |
| Pneumatic connection, port 1 | G1/4                 |
| Pneumatic connection, port 2 | G1/4                 |
| Pneumatic connection, port 3 | G1/4                 |
| Material seals               | NBR                  |
| Material housing             | Aluminium die cast   |