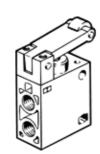

## roller lever valve RO-3-1/4-B Part number: 8991

**FESTO** 

normally open.
This type is suitable for vacuum.