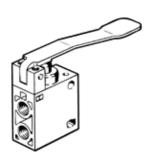

## finger lever valve THO-3-1/4-B Part number: 8990

**FESTO** 

Normally open.
This type is suitable for vacuum.