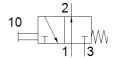

## finger lever valve THO-3-1/4-B Part number: 8990

**FESTO** 

Normally open.
This type is suitable for vacuum.

## **Data sheet**

| Feature                      | Value                |
|------------------------------|----------------------|
| Valve function               | 3/2 open, monostable |
| Standard nominal flow rate   | 600 l/min            |
| Operating pressure           | -0.95 10 bar         |
| Design structure             | Poppet seat          |
| Nominal size                 | 7 mm                 |
| Type of piloting             | direct               |
| PWIS conformity              | VDMA24364-B1/B2-L    |
| Ambient temperature          | -10 60 °C            |
| Actuating force              | 22.5 N               |
| Product weight               | 210 g                |
| Mounting type                | with through hole    |
| Pneumatic connection, port 1 | G1/4                 |
| Pneumatic connection, port 2 | G1/4                 |
| Pneumatic connection, port 3 | G1/4                 |
| Material seals               | NBR                  |
| Material housing             | Aluminium die cast   |