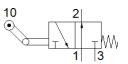

## **Data sheet**

| Feature                      | Value                |  |
|------------------------------|----------------------|--|
| Valve function               | 3/2 open, monostable |  |
| Type of actuation            | mechanical           |  |
| Standard nominal flow rate   | 600 l/min            |  |
| Operating pressure           | -0.95 10 bar         |  |
| Design structure             | Poppet seat          |  |
| Nominal size                 | 7 mm                 |  |
| Type of piloting             | direct               |  |
| PWIS conformity              | VDMA24364-B1/B2-L    |  |
| Ambient temperature          | -10 60 °C            |  |
| Actuating force              | 50 N                 |  |
| Product weight               | 250 g                |  |
| Mounting type                | with through hole    |  |
| Pneumatic connection, port 1 | G1/4                 |  |
| Pneumatic connection, port 2 | G1/4                 |  |
| Pneumatic connection, port 3 | G1/4                 |  |
| Material seals               | NBR                  |  |
| Material housing             | Aluminium die cast   |  |