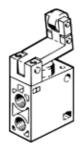

## Toggle lever valve LO-3-1/4-B Part number: 8989

With idle return, normally open. This type is suitable for vacuum.

## **Data sheet**

| Feature                      | Value                |  |
|------------------------------|----------------------|--|
| Valve function               | 3/2 open, monostable |  |
| Type of actuation            | mechanical           |  |
| Standard nominal flow rate   | 600 l/min            |  |
| Operating pressure           | -0.95 10 bar         |  |
| Design structure             | Poppet seat          |  |
| Nominal size                 | 7 mm                 |  |
| Type of piloting             | direct               |  |
| PWIS conformity              | VDMA24364-B1/B2-L    |  |
| Ambient temperature          | -10 60 °C            |  |
| Actuating force              | 50 N                 |  |
| Product weight               | 250 g                |  |
| Mounting type                | with through hole    |  |
| Pneumatic connection, port 1 | G1/4                 |  |
| Pneumatic connection, port 2 | G1/4                 |  |
| Pneumatic connection, port 3 | G1/4                 |  |
| Material seals               | NBR                  |  |
| Material housing             | Aluminium die cast   |  |