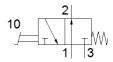

## **Data sheet**

| Feature                      | Value                                                    |
|------------------------------|----------------------------------------------------------|
| Valve function               | 3/2 open, monostable                                     |
| Type of actuation            | manual                                                   |
| Standard nominal flow rate   | 600 l/min                                                |
| Operating pressure           | -0.95 10 bar                                             |
| Design structure             | Poppet seat                                              |
| Type of reset                | mechanical spring                                        |
| Nominal size                 | 7 mm                                                     |
| Assembly position            | Any                                                      |
| Type of piloting             | direct                                                   |
| Flow direction               | non reversible                                           |
| Operating medium             | Compressed air in accordance with ISO8573-1:2010 [7:4:4] |
| PWIS conformity              | VDMA24364-B1/B2-L                                        |
| Ambient temperature          | -10 60 °C                                                |
| Actuating force              | 55 N                                                     |
| Product weight               | 595 g                                                    |
| Mounting type                | with through hole                                        |
| Pneumatic connection, port 1 | G1/4                                                     |
| Pneumatic connection, port 2 | G1/4                                                     |
| Pneumatic connection, port 3 | G1/4                                                     |
| Material seals               | NBR                                                      |
| Material housing             | Aluminium die cast                                       |