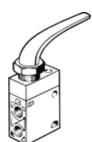

## hand lever valve H-3-1/4-B Part number: 8987

This type is suitable for vacuum.

## Data sheet

| Feature                      | Value              |  |
|------------------------------|--------------------|--|
| Valve function               | 3/2 bistable       |  |
| Standard nominal flow rate   | 600 l/min          |  |
| Operating pressure           | -0.95 10 bar       |  |
| Design structure             | Poppet seat        |  |
| Nominal size                 | 7 mm               |  |
| Type of piloting             | direct             |  |
| PWIS conformity              | VDMA24364-B1/B2-L  |  |
| Ambient temperature          | -10 60 °C          |  |
| Actuation torque             | 0.5 Nm             |  |
| Product weight               | 320 g              |  |
| Mounting type                | with through hole  |  |
| Pneumatic connection, port 1 | G1/4               |  |
| Pneumatic connection, port 2 | G1/4               |  |
| Pneumatic connection, port 3 | G1/4               |  |
| Material seals               | NBR                |  |
| Material housing             | Aluminium die cast |  |