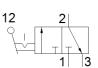

## Data sheet

| Feature                      | Value              |  |
|------------------------------|--------------------|--|
| Valve function               | 3/2 bistable       |  |
| Standard nominal flow rate   | 600 l/min          |  |
| Operating pressure           | -0.95 10 bar       |  |
| Design structure             | Poppet seat        |  |
| Nominal size                 | 7 mm               |  |
| Type of piloting             | direct             |  |
| PWIS conformity              | VDMA24364-B1/B2-L  |  |
| Ambient temperature          | -10 60 °C          |  |
| Actuation torque             | 0.5 Nm             |  |
| Product weight               | 320 g              |  |
| Mounting type                | with through hole  |  |
| Pneumatic connection, port 1 | G1/4               |  |
| Pneumatic connection, port 2 | G1/4               |  |
| Pneumatic connection, port 3 | G1/4               |  |
| Material seals               | NBR                |  |
| Material housing             | Aluminium die cast |  |