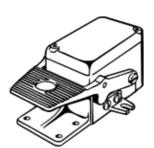

## foot valve with detent FP-3-1/4-B Part number: 8986

**FESTO** 

This type is suitable for vacuum.