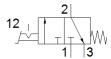

## **Data sheet**

| Feature                      | Value                                                    |
|------------------------------|----------------------------------------------------------|
| Valve function               | 3/2 bistable                                             |
| Type of actuation            | manual                                                   |
| Standard nominal flow rate   | 600 l/min                                                |
| Operating pressure           | -0.95 10 bar                                             |
| Design structure             | Poppet seat                                              |
| Type of reset                | mechanical spring                                        |
| Nominal size                 | 7 mm                                                     |
| Assembly position            | Any                                                      |
| Type of piloting             | direct                                                   |
| Flow direction               | non reversible                                           |
| Operating medium             | Compressed air in accordance with ISO8573-1:2010 [7:4:4] |
| PWIS conformity              | VDMA24364-B1/B2-L                                        |
| Ambient temperature          | -10 60 °C                                                |
| Actuating force              | 58.5 N                                                   |
| Product weight               | 1,760 g                                                  |
| Mounting type                | with through hole                                        |
| Pneumatic connection, port 1 | G1/4                                                     |
| Pneumatic connection, port 2 | G1/4                                                     |
| Pneumatic connection, port 3 | G1/4                                                     |
| Material seals               | NBR                                                      |
| Material housing             | Aluminium die cast                                       |