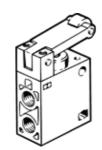

## roller lever valve R-3-1/4-B Part number: 8985

**FESTO** 

This type is suitable for vacuum.

## **Data sheet**

| Feature                      | Value                  |
|------------------------------|------------------------|
| Valve function               | 3/2 closed, monostable |
| Type of actuation            | mechanical             |
| Standard nominal flow rate   | 600 l/min              |
| Operating pressure           | -0.95 10 bar           |
| Design structure             | Piston seat            |
| Nominal size                 | 7 mm                   |
| Type of piloting             | direct                 |
| PWIS conformity              | VDMA24364-B1/B2-L      |
| Ambient temperature          | -10 60 °C              |
| Actuating force              | 26 N                   |
| Product weight               | 230 g                  |
| Mounting type                | with through hole      |
| Pneumatic connection, port 1 | G1/4                   |
| Pneumatic connection, port 2 | G1/4                   |
| Pneumatic connection, port 3 | G1/4                   |
| Material seals               | NBR                    |
| Material housing             | Aluminium die cast     |