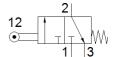

## **Data sheet**

| Feature                      | Value                  |
|------------------------------|------------------------|
| Valve function               | 3/2 closed, monostable |
| Type of actuation            | mechanical             |
| Standard nominal flow rate   | 600 l/min              |
| Operating pressure           | -0.95 10 bar           |
| Design structure             | Piston seat            |
| Nominal size                 | 7 mm                   |
| Type of piloting             | direct                 |
| PWIS conformity              | VDMA24364-B1/B2-L      |
| Ambient temperature          | -10 60 °C              |
| Actuating force              | 26 N                   |
| Product weight               | 230 g                  |
| Mounting type                | with through hole      |
| Pneumatic connection, port 1 | G1/4                   |
| Pneumatic connection, port 2 | G1/4                   |
| Pneumatic connection, port 3 | G1/4                   |
| Material seals               | NBR                    |
| Material housing             | Aluminium die cast     |