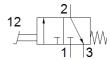

## **Data sheet**

| Feature                      | Value                                                    |
|------------------------------|----------------------------------------------------------|
| Valve function               | 3/2 closed, monostable                                   |
| Type of actuation            | manual                                                   |
| Standard nominal flow rate   | 600 l/min                                                |
| Operating pressure           | -0.95 10 bar                                             |
| Design structure             | Poppet seat                                              |
| Type of reset                | mechanical spring                                        |
| Nominal size                 | 7 mm                                                     |
| Assembly position            | Any                                                      |
| Type of piloting             | direct                                                   |
| Flow direction               | non reversible                                           |
| Operating medium             | Compressed air in accordance with ISO8573-1:2010 [7:4:4] |
| PWIS conformity              | VDMA24364-B1/B2-L                                        |
| Ambient temperature          | -10 60 °C                                                |
| Actuating force              | 50 N                                                     |
| Product weight               | 595 g                                                    |
| Mounting type                | with through hole                                        |
| Pneumatic connection, port 1 | G1/4                                                     |
| Pneumatic connection, port 2 | G1/4                                                     |
| Pneumatic connection, port 3 | G1/4                                                     |
| Material seals               | NBR                                                      |
| Material housing             | Aluminium die cast                                       |