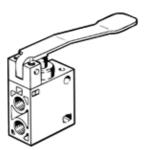

## finger lever valve TH-3-1/4-B Part number: 8983

**FESTO** 

Normally closed. This type is suitable for vacuum.