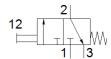

## finger lever valve TH-3-1/4-B Part number: 8983

**FESTO** 

Normally closed. This type is suitable for vacuum.

## **Data sheet**

| Feature                      | Value                  |
|------------------------------|------------------------|
| Valve function               | 3/2 closed, monostable |
| Standard nominal flow rate   | 600 l/min              |
| Operating pressure           | -0.95 10 bar           |
| Design structure             | Poppet seat            |
| Nominal size                 | 7 mm                   |
| Type of piloting             | direct                 |
| PWIS conformity              | VDMA24364-B1/B2-L      |
| Ambient temperature          | -10 60 °C              |
| Actuating force              | 10.5 N                 |
| Product weight               | 210 g                  |
| Mounting type                | with through hole      |
| Pneumatic connection, port 1 | G1/4                   |
| Pneumatic connection, port 2 | G1/4                   |
| Pneumatic connection, port 3 | G1/4                   |
| Material seals               | NBR                    |
| Material housing             | Aluminium die cast     |