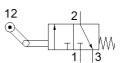

## roller lever valve L-3-1/4-B Part number: 8982

With idle return. Function unactuated, no through flow. This type is suitable for vacuum.

## **Data sheet**

| Feature                      | Value                  |  |
|------------------------------|------------------------|--|
| Valve function               | 3/2 closed, monostable |  |
| Type of actuation            | mechanical             |  |
| Standard nominal flow rate   | 600 l/min              |  |
| Operating pressure           | -0.95 10 bar           |  |
| Design structure             | Poppet seat            |  |
| Nominal size                 | 7 mm                   |  |
| Type of piloting             | direct                 |  |
| PWIS conformity              | VDMA24364-B1/B2-L      |  |
| Ambient temperature          | -10 60 °C              |  |
| Actuating force              | 24.5 N                 |  |
| Product weight               | 250 g                  |  |
| Mounting type                | with through hole      |  |
| Pneumatic connection, port 1 | G1/4                   |  |
| Pneumatic connection, port 2 | G1/4                   |  |
| Pneumatic connection, port 3 | G1/4                   |  |
| Material seals               | NBR                    |  |
| Material housing             | Aluminium die cast     |  |