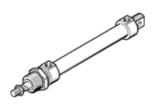

## Round cylinder DGS-20-300-PPV Part number: 8832 Product to be discontinued

With adjustable cushioning at both ends

Type to be discontinued. Available until 2016. See Support Portal for alternative products.

## **Data sheet**

| Feature                            | Value                                                                       |
|------------------------------------|-----------------------------------------------------------------------------|
| Stroke                             | 300 mm                                                                      |
| Piston diameter                    | 20 mm                                                                       |
| Cushioning                         | PPV: Pneumatic cushioning adjustable at both ends                           |
| Position detection                 | No                                                                          |
| Variants                           | Single-ended piston rod                                                     |
| Operating pressure                 | 1 10 bar                                                                    |
| Mode of operation                  | double-acting                                                               |
| Operating medium                   | Compressed air in accordance with ISO8573-1:2010 [7:4:4]                    |
| Note on operating and pilot medium | Lubricated operation possible (subsequently required for further operation) |