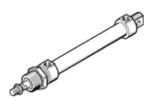

## Round cylinder DGS-20-200-PPV Part number: 8831

Product to be discontinued

With adjustable cushioning at both ends

Type to be discontinued. Available until 2016. See Support Portal for alternative products.