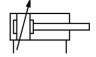

## Round cylinder DGS-20-200-PPV Part number: 8831

Product to be discontinued

With adjustable cushioning at both ends

Type to be discontinued. Available until 2016. See Support Portal for alternative products.