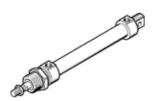

## Round cylinder DGS-20-100-PPV Part number: 8830 Product to be discontinued

With adjustable cushioning at both ends

Type to be discontinued. Available until 2016. See Support Portal for alternative products.

## **Data sheet**

| Feature                            | Value                                                                       |
|------------------------------------|-----------------------------------------------------------------------------|
| Stroke                             | 100 mm                                                                      |
| Piston diameter                    | 20 mm                                                                       |
| Cushioning                         | PPV: Pneumatic cushioning adjustable at both ends                           |
| Position detection                 | No                                                                          |
| Variants                           | Single-ended piston rod                                                     |
| Operating pressure                 | 1 10 bar                                                                    |
| Mode of operation                  | double-acting                                                               |
| Operating medium                   | Compressed air in accordance with ISO8573-1:2010 [7:4:4]                    |
| Note on operating and pilot medium | Lubricated operation possible (subsequently required for further operation) |