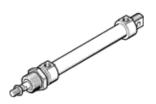

## Round cylinder DGS-20-50-PPV Part number: 8828 Product to be discontinued

With adjustable cushioning at both ends

Type to be discontinued. Available until 2016. See Support Portal for alternative products.

## **Data sheet**

| Feature                            | Value                                                                       |
|------------------------------------|-----------------------------------------------------------------------------|
| Stroke                             | 50 mm                                                                       |
| Piston diameter                    | 20 mm                                                                       |
| Cushioning                         | PPV: Pneumatic cushioning adjustable at both ends                           |
| Position detection                 | No                                                                          |
| Variants                           | Single-ended piston rod                                                     |
| Operating pressure                 | 1 10 bar                                                                    |
| Mode of operation                  | double-acting                                                               |
| Operating medium                   | Compressed air in accordance with ISO8573-1:2010 [7:4:4]                    |
| Note on operating and pilot medium | Lubricated operation possible (subsequently required for further operation) |