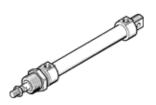

## Round cylinder DGS-20-40-PPV Part number: 8827 Product to be discontinued

With adjustable cushioning at both ends

Type to be discontinued. Available until 2016. See Support Portal for alternative products.

## **Data sheet**

| Feature                            | Value                                                                       |
|------------------------------------|-----------------------------------------------------------------------------|
| Stroke                             | 40 mm                                                                       |
| Piston diameter                    | 20 mm                                                                       |
| Cushioning                         | PPV: Pneumatic cushioning adjustable at both ends                           |
| Position detection                 | No                                                                          |
| Variants                           | Single-ended piston rod                                                     |
| Operating pressure                 | 1 10 bar                                                                    |
| Mode of operation                  | double-acting                                                               |
| Operating medium                   | Compressed air in accordance with ISO8573-1:2010 [7:4:4]                    |
| Note on operating and pilot medium | Lubricated operation possible (subsequently required for further operation) |