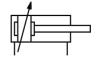

## Round cylinder DGS-20-40-PPV Part number: 8827 Product to be discontinued

With adjustable cushioning at both ends

Type to be discontinued. Available until 2016. See Support Portal for alternative products.

## **Data sheet**

| Feature                            | Value                                                                       |
|------------------------------------|-----------------------------------------------------------------------------|
| Stroke                             | 40 mm                                                                       |
| Piston diameter                    | 20 mm                                                                       |
| Cushioning                         | PPV: Pneumatic cushioning adjustable at both ends                           |
| Position detection                 | No                                                                          |
| Variants                           | Single-ended piston rod                                                     |
| Operating pressure                 | 1 10 bar                                                                    |
| Mode of operation                  | double-acting                                                               |
| Operating medium                   | Compressed air in accordance with ISO8573-1:2010 [7:4:4]                    |
| Note on operating and pilot medium | Lubricated operation possible (subsequently required for further operation) |