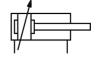

## Round cylinder DGS-20- -PPV Part number: 8807 Product to be discontinued

With adjustable cushioning at both ends

Type to be discontinued. Available until 2016. See Support Portal for alternative products.