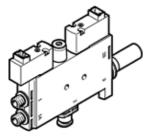

## vacuum generator OVEL-7-H-15-P-VQ4-UC-C-A-H3 Part number: 8141095

## FESTO

| Feature                                             | Value                            |  |
|-----------------------------------------------------|----------------------------------|--|
| Electrical connection, input, connection type       | 2x plug                          |  |
| Electrical connection, input, connection technology | Connection pattern H             |  |
| Electrical connection, input, number of pins/wires  | 2                                |  |
| Electrical connection, input, type of mounting      | Snap-in locking                  |  |
| Mounting type                                       | on manifold rail                 |  |
| Pneumatic connection, port 1                        | Common line                      |  |
| Pneumatic connection, port 3                        | Silencer closed                  |  |
| Vacuum connection                                   | For tubing outside diameter 4 mm |  |
| Material of connecting thread                       | POM                              |  |
| Materials note                                      | Conforms to RoHS                 |  |
| Material seals                                      | NBR                              |  |
| Material receiver nozzle                            | POM                              |  |
| Material filter                                     | POM                              |  |
| Material housing                                    | PA-reinforced                    |  |
| Material hollow bolt                                | Wrought Aluminium alloy          |  |
| Material adjusting screw                            | Steel                            |  |
| Material silencer                                   | PA-reinforced                    |  |
|                                                     | PE                               |  |
| Material screws                                     | Steel                            |  |
| Material transmitter nozzle                         | Wrought Aluminium alloy          |  |