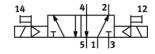

## solenoid valve VSNC-FT-B52-G14-F19 Part number: 8116385

## **Data sheet**

| Feature                                 | Value                                                                       |
|-----------------------------------------|-----------------------------------------------------------------------------|
| Valve function                          | 5/2 bistable                                                                |
| Type of actuation                       | electrical                                                                  |
| Width                                   | 32 mm                                                                       |
| Standard nominal flow rate              | 1,000 l/min                                                                 |
| Operating pressure MPa                  | 0.15 0.8 MPa                                                                |
| Operating pressure                      | 1.5 8 bar                                                                   |
| Design structure                        | Poppet seat                                                                 |
| Exhaust-air function                    | throttleable                                                                |
| Sealing principle                       | soft                                                                        |
| Assembly position                       | Any                                                                         |
| Conforms to standard                    | VDI/VDE 3845 (NAMUR)                                                        |
| Manual override                         | None                                                                        |
| Type of piloting                        | Piloted                                                                     |
| Pilot air supply                        | Internal                                                                    |
| Flow direction                          | non reversible                                                              |
| Overlap                                 | Underlap                                                                    |
| Switching time reversal                 | 20 ms                                                                       |
| Duty cycle                              | 100 %                                                                       |
| Characteristic coil data                | See solenoid coil, to be ordered separately                                 |
| Operating medium                        | Compressed air in accordance with ISO8573-1:2010 [7:4:4]                    |
| Note on operating and pilot medium      | Lubricated operation possible (subsequently required for further operation) |
| Corrosion resistance classification CRC | 2 - Moderate corrosion stress                                               |
| PWIS conformity                         | VDMA24364-B2-L                                                              |
| Medium temperature                      | -20 60 °C                                                                   |
| Ambient temperature                     | -20 60 °C                                                                   |
| Product weight                          | 613 g                                                                       |
| Mounting type                           | with through hole                                                           |
| Scavenging orifice connection           | Non-ducted                                                                  |
| Pneumatic connection, port 1            | G1/4                                                                        |
| Pneumatic connection, port 2            | NAMUR port pattern                                                          |
| Pneumatic connection, port 3            | G1/4                                                                        |
| Pneumatic connection, port 4            | NAMUR port pattern                                                          |
| Pneumatic connection, port 5            | G1/4                                                                        |
| Materials note                          | Conforms to RoHS                                                            |
| Material seals                          | NBR                                                                         |
| Material housing                        | Wrought Aluminium alloy                                                     |
| Material screws                         | Galvanised steel                                                            |