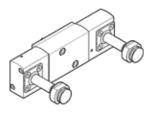

## solenoid valve VSNC-FT-B52-G14-F19 Part number: 8116385

## **Data sheet**

| Feature                                 | Value                                                                       |
|-----------------------------------------|-----------------------------------------------------------------------------|
| Valve function                          | 5/2 bistable                                                                |
| Type of actuation                       | electrical                                                                  |
| Width                                   | 32 mm                                                                       |
| Standard nominal flow rate              | 1,000 l/min                                                                 |
| Operating pressure MPa                  | 0.15 0.8 MPa                                                                |
| Operating pressure                      | 1.5 8 bar                                                                   |
| Design structure                        | Poppet seat                                                                 |
| Exhaust-air function                    | throttleable                                                                |
| Sealing principle                       | soft                                                                        |
| Assembly position                       | Any                                                                         |
| Conforms to standard                    | VDI/VDE 3845 (NAMUR)                                                        |
| Manual override                         | None                                                                        |
| Type of piloting                        | Piloted                                                                     |
| Pilot air supply                        | Internal                                                                    |
| Flow direction                          | non reversible                                                              |
| Overlap                                 | Underlap                                                                    |
| Switching time reversal                 | 20 ms                                                                       |
| Duty cycle                              | 100 %                                                                       |
| Characteristic coil data                | See solenoid coil, to be ordered separately                                 |
| Operating medium                        | Compressed air in accordance with ISO8573-1:2010 [7:4:4]                    |
| Note on operating and pilot medium      | Lubricated operation possible (subsequently required for further operation) |
| Corrosion resistance classification CRC | 2 - Moderate corrosion stress                                               |
| PWIS conformity                         | VDMA24364-B2-L                                                              |
| Medium temperature                      | -20 60 °C                                                                   |
| Ambient temperature                     | -20 60 °C                                                                   |
| Product weight                          | 613 g                                                                       |
| Mounting type                           | with through hole                                                           |
| Scavenging orifice connection           | Non-ducted                                                                  |
| Pneumatic connection, port 1            | G1/4                                                                        |
| Pneumatic connection, port 2            | NAMUR port pattern                                                          |
| Pneumatic connection, port 3            | G1/4                                                                        |
| Pneumatic connection, port 4            | NAMUR port pattern                                                          |
| Pneumatic connection, port 5            | G1/4                                                                        |
| Materials note                          | Conforms to RoHS                                                            |
| Material seals                          | NBR                                                                         |
| Material housing                        | Wrought Aluminium alloy                                                     |
| Material screws                         | Galvanised steel                                                            |