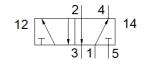

## solenoid valve VSNC-FT-B52-G14-P2 Part number: 8114687

## **Data sheet**

| Feature                                 | Value                                                                       |
|-----------------------------------------|-----------------------------------------------------------------------------|
| Valve function                          | 5/2 bistable                                                                |
| Type of actuation                       | electrical                                                                  |
| Width                                   | 32 mm                                                                       |
| Standard nominal flow rate              | 1,000 l/min                                                                 |
| Operating pressure MPa                  | 0.15 0.8 MPa                                                                |
| Operating pressure                      | 1.5 8 bar                                                                   |
| Design structure                        | Poppet seat                                                                 |
| Exhaust-air function                    | throttleable                                                                |
| Sealing principle                       | soft                                                                        |
| Assembly position                       | Any                                                                         |
| Conforms to standard                    | VDI/VDE 3845 (NAMUR)                                                        |
| Manual override                         | None                                                                        |
| Type of piloting                        | Piloted                                                                     |
| Pilot air supply                        | Internal                                                                    |
| Flow direction                          | non reversible                                                              |
| Overlap                                 | Underlap                                                                    |
| Switching time reversal                 | 2 ms                                                                        |
| Duty cycle                              | 100 %                                                                       |
| Characteristic coil data                | See solenoid coil, to be ordered separately                                 |
| Operating medium                        | Compressed air in accordance with ISO8573-1:2010 [7:4:4]                    |
| Note on operating and pilot medium      | Lubricated operation possible (subsequently required for further operation) |
| Corrosion resistance classification CRC | 2 - Moderate corrosion stress                                               |
| PWIS conformity                         | VDMA24364-B2-L                                                              |
| Medium temperature                      | -20 60 °C                                                                   |
| Ambient temperature                     | -20 60 °C                                                                   |
| Product weight                          | 422 g                                                                       |
| Mounting type                           | with through hole                                                           |
| Scavenging orifice connection           | Non-ducted                                                                  |
| Pneumatic connection, port 1            | G1/4                                                                        |
| Pneumatic connection, port 2            | NAMUR port pattern                                                          |
| Pneumatic connection, port 3            | G1/4                                                                        |
| Pneumatic connection, port 4            | NAMUR port pattern                                                          |
| Pneumatic connection, port 5            | G1/4                                                                        |
| Materials note                          | Conforms to RoHS                                                            |
| Material seals                          | NBR                                                                         |
| Material housing                        | Wrought Aluminium alloy                                                     |
| Material screws                         | Galvanised steel                                                            |