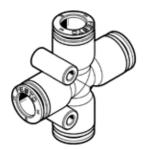

## push-in X-connector NPQE-X-Q10-E-P10 Part number: 8113181





## **Data sheet**

| Feature                                         | Value                                                    |
|-------------------------------------------------|----------------------------------------------------------|
| Size                                            | Standard                                                 |
| Nominal size                                    | 9.3 mm                                                   |
| Assembly position                               | Any                                                      |
| Design                                          | X shape                                                  |
| Container size                                  | 10                                                       |
|