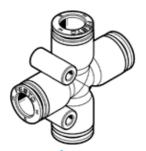

## push-in X-connector NPQE-X-Q3-E-P10 Part number: 8113177





## **Data sheet**

| Feature                                         | Value                                                    |
|-------------------------------------------------|----------------------------------------------------------|
| Size                                            | Mini                                                     |
| Nominal size                                    | 2.2 m                                                    |
| Assembly position                               | Any                                                      |
| Design                                          | X shape                                                  |
| Container size                                  | 10                                                       |
|