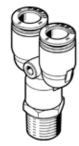

## push-in Y-fitting NPQE-Y-R38-Q10-P5 Part number: 8113087

## **Data sheet**

| Feature                                         | Value                                                    |
|-------------------------------------------------|----------------------------------------------------------|
| Size                                            | Standard                                                 |
| Nominal size                                    | 8 mm                                                     |
| Type of seal on screw-in stud                   | coating                                                  |
| Assembly position                               | Any                                                      |
| Design                                          | Y-shape                                                  |
| Container size                                  | 5                                                        |
| Design structure                                | Push/pull principle                                      |
| Operating pressure for entire temperature range | -0.095 0.8 MPa                                           |
| Operating pressure complete temperature range   | -0.95 8 bar                                              |
| Operating pressure for entire temperature range | -13.775 116 psi                                          |
| Operating medium                                | Compressed air in accordance with ISO8573-1:2010 [7:4:4] |
| Note on operating and pilot medium              | Lubricated operation possible                            |
| Corrosion resistance classification CRC         | 1 - Low corrosion stress                                 |
| PWIS conformity                                 | VDMA24364 zone III                                       |
| Cleanroom class                                 | ISO class 4                                              |
| Ambient temperature                             | -5 60 °C                                                 |
| Product weight                                  | 40.82 g                                                  |
| Mounting type                                   | External hex A/F 17                                      |
| Pneumatic connection, port 1                    | Male thread R3/8                                         |
| Pneumatic connection, port 2                    | For tubing outside diameter 10 mm                        |
| Colour of release ring                          | blue                                                     |
| Materials note                                  | Conforms to RoHS                                         |
| Material housing                                | Nickel-plated brass                                      |
|                                                 | PBT                                                      |
| Material of threaded seal                       | PTFE                                                     |
| Material release ring                           | POM                                                      |
| Material of tubing seal                         | NBR                                                      |
| Material of tube retaining claw                 | Stainless steel                                          |