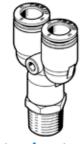

## push-in Y-fitting NPQE-Y-R14-Q8-P10 Part number: 8113085

## **Data sheet**

| Feature                                         | Value                                                    |
|-------------------------------------------------|----------------------------------------------------------|
| Size                                            | Standard                                                 |
| Nominal size                                    | 6 mm                                                     |
| Type of seal on screw-in stud                   | coating                                                  |
| Assembly position                               | Any                                                      |
| Design                                          | Y-shape                                                  |
| Container size                                  | 10                                                       |
| Design structure                                | Push/pull principle                                      |
| Operating pressure for entire temperature range | -0.095 0.8 MPa                                           |
| Operating pressure complete temperature range   | -0.95 8 bar                                              |
| Operating pressure for entire temperature range | -13.775 116 psi                                          |
| Operating medium                                | Compressed air in accordance with ISO8573-1:2010 [7:4:4] |
| Note on operating and pilot medium              | Lubricated operation possible                            |
| Corrosion resistance classification CRC         | 1 - Low corrosion stress                                 |
| PWIS conformity                                 | VDMA24364 zone III                                       |
| Cleanroom class                                 | ISO class 4                                              |
| Ambient temperature                             | -5 60 °C                                                 |
| Product weight                                  | 22.9 g                                                   |
| Mounting type                                   | External hex A/F 14                                      |
| Pneumatic connection, port 1                    | Male thread R1/4                                         |
| Pneumatic connection, port 2                    | For tubing outside diameter 8 mm                         |
| Colour of release ring                          | blue                                                     |
| Materials note                                  | Conforms to RoHS                                         |
| Material housing                                | Nickel-plated brass                                      |
|                                                 | PBT                                                      |
| Material of threaded seal                       | PTFE                                                     |
| Material release ring                           | POM                                                      |
| Material of tubing seal                         | NBR                                                      |
| Material of tube retaining claw                 | Stainless steel                                          |