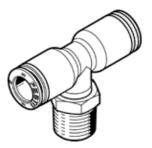

## push-in T-fitting NPQE-T-R14-Q6-P10 Part number: 8113057

## **Data sheet**

| Feature                                         | Value                                                    |
|-------------------------------------------------|----------------------------------------------------------|
| Size                                            | Standard                                                 |
| Nominal size                                    | 4 mm                                                     |
| Type of seal on screw-in stud                   | coating                                                  |
| Assembly position                               | Any                                                      |
| Design                                          | T-shaped                                                 |
| Container size                                  | 10                                                       |
| Design structure                                | Push/pull principle                                      |
| Operating pressure for entire temperature range | -0.095 0.8 MPa                                           |
| Operating pressure complete temperature range   | -0.95 8 bar                                              |
| Operating pressure for entire temperature range | -13.775 116 psi                                          |
| Operating medium                                | Compressed air in accordance with ISO8573-1:2010 [7:4:4] |
| Note on operating and pilot medium              | Lubricated operation possible                            |
| Corrosion resistance classification CRC         | 1 - Low corrosion stress                                 |
| PWIS conformity                                 | VDMA24364 zone III                                       |
| Cleanroom class                                 | ISO class 4                                              |
| Ambient temperature                             | -5 60 °C                                                 |
| Product weight                                  | 17.84 g                                                  |
| Mounting type                                   | External hex A/F 14                                      |
| Pneumatic connection, port 1                    | Male thread R1/4                                         |
| Pneumatic connection, port 2                    | For tubing outside diameter 6 mm                         |
| Colour of release ring                          | blue                                                     |
| Materials note                                  | Conforms to RoHS                                         |
| Material housing                                | Nickel-plated brass                                      |
|                                                 | PBT                                                      |
| Material of threaded seal                       | PTFE                                                     |
| Material release ring                           | POM                                                      |
| Material of tubing seal                         | NBR                                                      |
| Material of tube retaining claw                 | Stainless steel                                          |