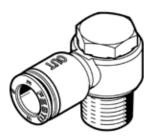

## push-in L-fitting NPQE-LH-R14-Q4-P10 Part number: 8113036

## **Data sheet**

| Feature                                         | Value                                                    |
|-------------------------------------------------|----------------------------------------------------------|
| Size                                            | Standard                                                 |
| Nominal size                                    | 3.5 mm                                                   |
| Type of seal on screw-in stud                   | coating                                                  |
| Assembly position                               | Any                                                      |
| Design                                          | L-shape                                                  |
| Container size                                  | 10                                                       |
| Design structure                                | Push/pull principle                                      |
| Operating pressure for entire temperature range | -0.095 0.8 MPa                                           |
| Operating pressure complete temperature range   | -0.95 8 bar                                              |
| Operating pressure for entire temperature range | -13.775 116 psi                                          |
| Operating medium                                | Compressed air in accordance with ISO8573-1:2010 [7:4:4] |
| Note on operating and pilot medium              | Lubricated operation possible                            |
| Corrosion resistance classification CRC         | 1 - Low corrosion stress                                 |
| PWIS conformity                                 | VDMA24364 zone III                                       |
| Cleanroom class                                 | ISO class 4                                              |
| Ambient temperature                             | -5 60 °C                                                 |
| Product weight                                  | 23.2 g                                                   |
| Mounting type                                   | Hollow bolt with external hex                            |
| Pneumatic connection, port 1                    | Male thread R1/4                                         |
| Pneumatic connection, port 2                    | For tubing outside diameter 4 mm                         |
| Colour of release ring                          | blue                                                     |
| Materials note                                  | Conforms to RoHS                                         |
| Material housing                                | Nickel-plated brass                                      |
|                                                 | PBT                                                      |
| Material of threaded seal                       | PTFE                                                     |
| Material release ring                           | POM                                                      |
| Material of tubing seal                         | NBR                                                      |
| Material of tube retaining claw                 | Stainless steel                                          |