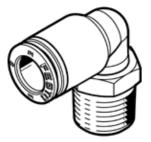

## push-in L-fitting NPQE-L-R14-Q6-P10 Part number: 8112948

## **Data sheet**

| Feature                                         | Value                                                    |
|-------------------------------------------------|----------------------------------------------------------|
| Size                                            | Standard                                                 |
| Nominal size                                    | 4 mm                                                     |
| Type of seal on screw-in stud                   | coating                                                  |
| Assembly position                               | Any                                                      |
| Design                                          | L-shape                                                  |
| Container size                                  | 10                                                       |
| Design structure                                | Push/pull principle                                      |
| Operating pressure for entire temperature range | -0.095 0.8 MPa                                           |
| Operating pressure complete temperature range   | -0.95 8 bar                                              |
| Operating pressure for entire temperature range | -13.775 116 psi                                          |
| Operating medium                                | Compressed air in accordance with ISO8573-1:2010 [7:4:4] |
| Note on operating and pilot medium              | Lubricated operation possible                            |
| Corrosion resistance classification CRC         | 1 - Low corrosion stress                                 |
| PWIS conformity                                 | VDMA24364 zone III                                       |
| Cleanroom class                                 | ISO class 4                                              |
| Ambient temperature                             | -5 60 °C                                                 |
| Product weight                                  | 15.06 g                                                  |
| Mounting type                                   | External hex A/F 14                                      |
| Pneumatic connection, port 1                    | Male thread R1/4                                         |
| Pneumatic connection, port 2                    | For tubing outside diameter 6 mm                         |
| Colour of release ring                          | blue                                                     |
| Materials note                                  | Conforms to RoHS                                         |
| Material housing                                | Nickel-plated brass                                      |
|                                                 | PBT                                                      |
| Material of threaded seal                       | PTFE                                                     |
| Material release ring                           | POM                                                      |
| Material of tubing seal                         | NBR                                                      |
| Material of tube retaining claw                 | Stainless steel                                          |