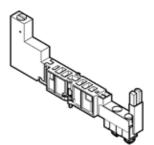

## vertical pressure shut-off plate VMPA14-HS Part number: 8110429

VMPA14-n5
Part number: 8110429