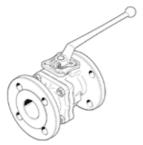

## ball valve **VZBF-2-P1-20-D-2-F0507-M-V15V15**Part number: 8097472

## **Data sheet**

| Value                                                    |
|----------------------------------------------------------|
| 2-way ball valve                                         |
| mechanical                                               |
| soft                                                     |
| Any                                                      |
| Line installation                                        |
| Flange to ANSI B16.5 class 150                           |
| Slot direction = flow direction                          |
| F0507                                                    |
| 50 mm                                                    |
| 50                                                       |
| 2/2                                                      |
| reversible                                               |
| 20                                                       |
| 40 Nm                                                    |
| ANSI B16.5 class 150                                     |
| ISO 5211                                                 |
| Vapour                                                   |
| Compressed air in accordance with ISO8573-1:2010 [-:-:-] |
| Inert gases                                              |
| Water                                                    |
| Neutral fluids                                           |
| -20 200 °C                                               |
| 111.8 m3/h                                               |
| Conforms to RoHS                                         |
| VDMA24364 zone III                                       |
| Stainless steel casting                                  |
| 1.4408                                                   |
| PTFE                                                     |
| PTFE, modified                                           |
| FPM                                                      |
| Graphite                                                 |
| PCTFE                                                    |
| PTFE                                                     |
| Stainless steel casting                                  |
| 1.4408                                                   |
| High alloy steel, non-corrosive                          |
| 1.4401                                                   |
| 8,000 g                                                  |
| API607                                                   |
| CRN                                                      |
| to EU directive pressure devices                         |
|                                                          |
|                                                          |