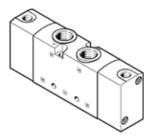

## pneumatic valve VUWS-LT30-B52-G38 Part number: 8096577







## **Data sheet**

| Feature                                 | Value                                                                       |
|-----------------------------------------|-----------------------------------------------------------------------------|
| Valve function                          | 5/2 bistable                                                                |
| Type of actuation                       | pneumatic                                                                   |
| Valve size                              | 31 mm                                                                       |
| Standard nominal flow rate              | 1,800 l/min                                                                 |
| Operating pressure MPa                  | 0