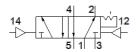

## **Data sheet**

| Feature                                 | Value                                                                       |
|-----------------------------------------|-----------------------------------------------------------------------------|
| Valve function                          | 5/2 bistable                                                                |
| Type of actuation                       | pneumatic                                                                   |
| Valve size                              | 31 mm                                                                       |
| Standard nominal flow rate              | 1,800 l/min                                                                 |
| Operating pressure MPa                  | 0.15 1 MPa                                                                  |
| Operating pressure                      | 1.5 10 bar                                                                  |
| Design structure                        | Poppet seat                                                                 |
| Authorisation                           | c UL us - Recognized (OL)                                                   |
| Nominal size                            | 8.7 mm                                                                      |
| Exhaust-air function                    | throttleable                                                                |
| Sealing principle                       | soft                                                                        |
| Assembly position                       | Any                                                                         |
| Manual override                         | None                                                                        |
| Type of piloting                        | direct                                                                      |
| Pilot air supply                        | Internal                                                                    |
| Flow direction                          | non reversible                                                              |
| Overlap                                 | Underlap                                                                    |
| Pilot pressure MPa                      | 0.15 1 MPa                                                                  |
| Pilot pressure                          | 1.5 10 bar                                                                  |
| Switching time reversal                 | 13 ms                                                                       |
| Operating medium                        | Compressed air in accordance with ISO8573-1:2010 [7:4:4]                    |
| Note on operating and pilot medium      | Lubricated operation possible (subsequently required for further operation) |
| Corrosion resistance classification CRC | 2 - Moderate corrosion stress                                               |
| PWIS conformity                         | VDMA24364-B1/B2-L                                                           |
| Medium temperature                      | -10 60 °C                                                                   |
| Pilot medium                            | Compressed air in accordance with ISO8573-1:2010 [7:4:4]                    |
| Ambient temperature                     | -10 60 °C                                                                   |
| Product weight                          | 521 g                                                                       |
| Mounting type                           | on manifold rail                                                            |
|                                         | with through hole                                                           |
|                                         | Optional                                                                    |
| Scavenging orifice connection           | Non-ducted                                                                  |
| Pilot air port 12                       | G1/8                                                                        |
| Pilot air port 14                       | G1/8                                                                        |
| Pneumatic connection, port 1            | G3/8                                                                        |
| Pneumatic connection, port 2            | G3/8                                                                        |
| Pneumatic connection, port 3            | G3/8                                                                        |
| Pneumatic connection, port 4            | G3/8                                                                        |
| Pneumatic connection, port 5            | G3/8                                                                        |
| Materials note                          | Conforms to RoHS                                                            |
| Material seals                          | HNBR                                                                        |
|                                         | NBR                                                                         |
|                                         | TPE-U(PU)                                                                   |
| Material housing                        | Die-cast aluminium, painted                                                 |
| Material Piston slide                   | Wrought Aluminium alloy                                                     |
| Material screws                         | Galvanised steel                                                            |